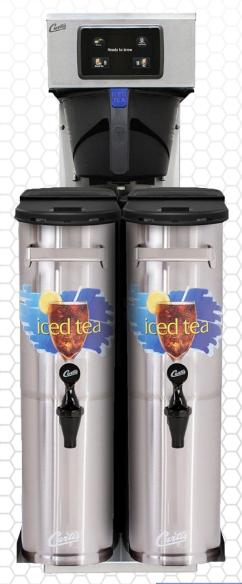

### **G4RSTB**

Shown with Two TCN 3.5 gallon Narrow Tea Dispensers (Sold Separately)

## Features

Rotating Brew Basket

Brew Basket Lock

**Dual Dilution** 

Generation Four (G4) Digital Control Module

Large, 4.3" Touch Screen

Icon-Driven Interface

Program Selectable for Regular or Sweet Tea

"Fast Brew" Option

Easily Adjust Time, Volume, Temperature and More

Cold Water Brew Lock-Out

Built-In Self Diagnostic System