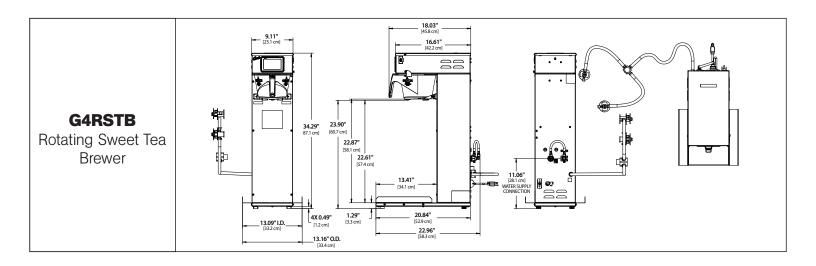

### **Specifications**

| MODEL# | DESCRIPTION                              | BREW CAPACITY    | HEIGHT x WIDTH x DEPTH   | SHIP WEIGHT | BREWER FILL WEIGHT | SHIP CUBE   |
|--------|------------------------------------------|------------------|--------------------------|-------------|--------------------|-------------|
| G4RSTB | G4 Tea Brewer, Rotating Sweet Tea Brewer | 3.0 Gallons/side | 34.29" x 13.16" x 22.96" | 44.0 lbs.   | 280.9 lbs.         | 9.1 cu. ft. |

### **Utility Requirements**

| ELECTRICAL |       |       |      |                 |                |      | WATER |          |        |            |             |                   |           |
|------------|-------|-------|------|-----------------|----------------|------|-------|----------|--------|------------|-------------|-------------------|-----------|
| MODEL #    | PHASE | VOLTS | AMPS | MIN.<br>CIRCUIT | HEAT<br>CONFIG | WIRE | WATTS | HERTZ    | GAL/HR | CONNECTOR  | PRESSURE    | MIN.<br>FLOW RATE | TANK VOL. |
| G4RSTB     | 1 PH  | 120V  | 13.8 | 15A             | 1 x 16000W     | 2W+G | 1650W | 50/60 Hz | 12.0   | 1/4" Flare | 20 - 90 psi | 1.0 GPM           | 1.6 gal.  |