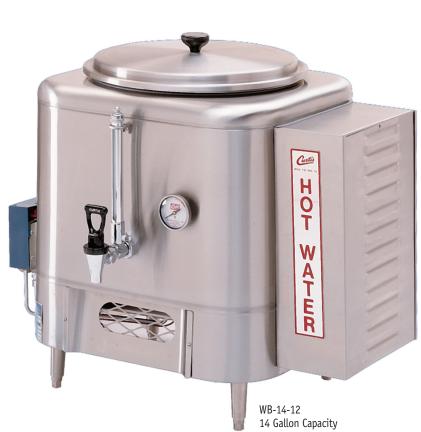

MODEL: WB-10-12 WB-14-12, WB-14-11

ITEM NO

**PROJECT** 

**DATE** 

these boilers are constructed of heavy gauge stainless steel and feature thermostatic controls and solid-state automatic refill systems.

WB-14-12

**WB-14-11** 

| Specifications     | WB-10-12                   | WB-14-12                  | WB-14-11                   |
|--------------------|----------------------------|---------------------------|----------------------------|
| Capacity           | 10 Gallons                 | 14 Gallons                | 14 Gallons                 |
| Gas/Electric       | Electric                   | Electric                  | Gas                        |
| Voltage*           | 120V/220V 1PH 3W+G         | 120V/220V 1PH 3W+G        | 115V 1PH 2W+G 60Hz         |
| Power Requirements | 2080W/7000W 17.3/31.8A     | 2080W/7000W 17.3/31.8A    | 3A                         |
| Dimensions (WxDxH) | 16.875" x 15.125" x 30.75" | 24.25" x 20.375" x 23.75" | 27.625" x 20.375" x 23.75" |
| Shipping Weight    | 32 lbs.                    | 50 lbs.                   | 56 lbs.                    |
| Cube (cu. ft.)     | 6.5                        | 11.6                      | 11.6                       |