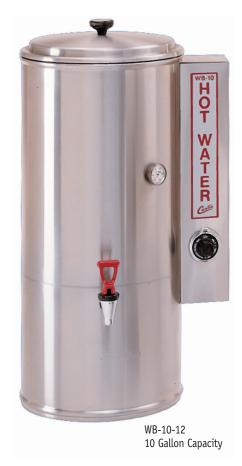

MODEL: WB-10-12 WB-14-12, WB-14-11

ITEM NO

**PROJECT** 

**DATE** 

these boilers are constructed of heavy gauge stainless steel and feature thermostatic controls and solid-state automatic refill systems.

WB-14-12

**WB-14-11** 

| Specifications     | WB-10-12                   | WB-14-12                  | WB-14-11                   |
|--------------------|----------------------------|---------------------------|----------------------------|
| Capacity           | 10 Gallons                 | 14 Gallons                | 14 Gallons                 |
| Gas/Electric       | Electric                   | Electric                  | Gas                        |
| Voltage*           | 120V/220V 1PH 3W+G         | 120V/220V 1PH 3W+G        | 115V 1PH 2W+G 60Hz         |
| Power Requirements | 2080W/7000W 17.3/31.8A     | 2080W/7000W 17.3/31.8A    | 3A                         |
| Dimensions (WxDxH) | 16.875" x 15.125" x 30.75" | 24.25" x 20.375" x 23.75" | 27.625" x 20.375" x 23.75" |
| Shipping Weight    | 32 lbs.                    | 50 lbs.                   | 56 lbs.                    |
| Cube (cu. ft.)     | 6.5                        | 11.6                      | 11.6                       |