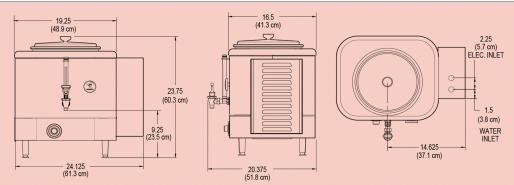

these boilers are constructed of heavy gauge stainless steel and feature thermostatic controls and solid-state automatic refill systems.

WB-14-12

**WB-14-11** 

| Specifications     | WB-10-12                   | WB-14-12                  | WB-14-11                   |
|--------------------|----------------------------|---------------------------|----------------------------|
| Capacity           | 10 Gallons                 | 14 Gallons                | 14 Gallons                 |
| Gas/Electric       | Electric                   | Electric                  | Gas                        |
| Voltage*           | 120V/220V 1PH 3W+G         | 120V/220V 1PH 3W+G        | 115V 1PH 2W+G 60Hz         |
| Power Requirements | 2080W/7000W 17.3/31.8A     | 2080W/7000W 17.3/31.8A    | 3A                         |
| Dimensions (WxDxH) | 16.875" x 15.125" x 30.75" | 24.25" x 20.375" x 23.75" | 27.625" x 20.375" x 23.75" |
| Shipping Weight    | 32 lbs.                    | 50 lbs.                   | 56 lbs.                    |
| Cube (cu. ft.)     | 6.5                        | 11.6                      | 11.6                       |