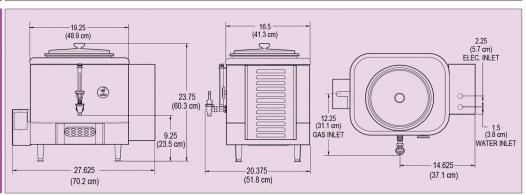

these boilers are constructed of heavy gauge stainless steel and feature thermostatic controls and solid-state automatic refill systems.

WB-14-12

**WB-14-11** 

| Specifications     | WB-10-12                   | WB-14-12                  | WB-14-11                   |
|--------------------|----------------------------|---------------------------|----------------------------|
| Capacity           | 10 Gallons                 | 14 Gallons                | 14 Gallons                 |
| Gas/Electric       | Electric                   | Electric                  | Gas                        |
| Voltage*           | 120V/220V 1PH 3W+G         | 120V/220V 1PH 3W+G        | 115V 1PH 2W+G 60Hz         |
| Power Requirements | 2080W/7000W 17.3/31.8A     | 2080W/7000W 17.3/31.8A    | 3A                         |
| Dimensions (WxDxH) | 16.875" x 15.125" x 30.75" | 24.25" x 20.375" x 23.75" | 27.625" x 20.375" x 23.75" |
| Shipping Weight    | 32 lbs.                    | 50 lbs.                   | 56 lbs.                    |
| Cube (cu. ft.)     | 6.5                        | 11.6                      | 11.6                       |