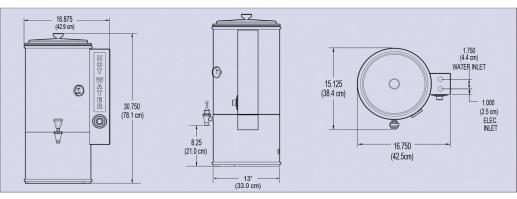

these boilers are constructed of heavy gauge stainless steel and feature thermostatic controls and solid-state automatic refill systems.

WB-14-12

**WB-14-11** 

| Specifications     | WB-10-12                   | WB-14-12                  | WB-14-11                   |
|--------------------|----------------------------|---------------------------|----------------------------|
| Capacity           | 10 Gallons                 | 14 Gallons                | 14 Gallons                 |
| Gas/Electric       | Electric                   | Electric                  | Gas                        |
| Voltage*           | 120V/220V 1PH 3W+G         | 120V/220V 1PH 3W+G        | 115V 1PH 2W+G 60Hz         |
| Power Requirements | 2080W/7000W 17.3/31.8A     | 2080W/7000W 17.3/31.8A    | 3A                         |
| Dimensions (WxDxH) | 16.875" x 15.125" x 30.75" | 24.25" x 20.375" x 23.75" | 27.625" x 20.375" x 23.75" |
| Shipping Weight    | 32 lbs.                    | 50 lbs.                   | 56 lbs.                    |
| Cube (cu. ft.)     | 6.5                        | 11.6                      | 11.6                       |