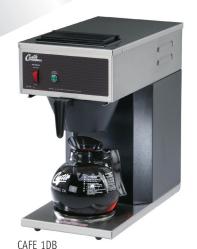

MODELS: CAFE 1DB, 2DB, 3DB, 0AP, 0PP

CAFE 2DB

# Cafe™ Pour-Over Systems...Exceptional Quality Coffee from a Convenient "Place Anywhere" System

These brewers bring exceptional convenience, value and coffee quality never before achieved by pour-over systems. The CAFE line features generous tank capacity, quick recovery heating elements and a large, wide-mouth inlet with an attached flip-open lid. These design elements together with a precisely engineered spray head and brew cone combination allow quick and thorough extraction of quality coffee flavor.

The CAFE Pour-Over models require no plumbing and plug into standard 120VAC wall receptacle. Simply place the CAFE model in the desired location, pour in water and connect power. It's ready to go. A brew-ready light tells you when water has reached proper brewing temperature.

## **FEATURES AT A GLANCE**

- Pour-Over Operation NO Plumbing Required.
- Powerful Heating Element Provides Quick Recovery for Faster Brewing.
- Large-Volume Water Tank for Greater Brewing Capacity.
- Space-Saving Design.
- Stainless Steel Construction with Black Vinyl Coating.
- Lighted Rocker-Switches Indicate System Functions.
- **Standard 120VAC Operation.** (Export voltage available.)
- Optional
  - · Crystalline Glass Coffee Bowls.
  - ThermoPro Stainless Steel Airpots.
  - ThermoPro Stainless Steel Servers.