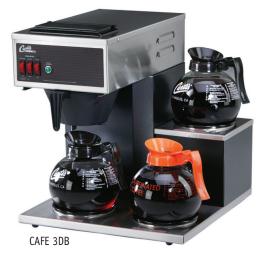

MODELS: CAFE 1DB, 2DB, 3DB, 0AP, 0PP

CAFE 2DB

# Cafe™ Pour-Over Systems...Exceptional Quality Coffee from a Convenient "Place Anywhere" System

These brewers bring exceptional convenience, value and coffee quality never before achieved by pour-over systems. The CAFE line features generous tank capacity, quick recovery heating elements and a large, wide-mouth inlet with an attached flip-open lid. These design elements together with a precisely engineered spray head and brew cone combination allow quick and thorough extraction of quality coffee flavor.

The CAFE Pour-Over models require no plumbing and plug into standard 120VAC wall receptacle. Simply place the CAFE model in the desired location, pour in water and connect power. It's ready to go. A brew-ready light tells you when water has reached proper brewing temperature.

## **FEATURES AT A GLANCE**

- Pour-Over Operation NO Plumbing Required.
- Powerful Heating Element Provides Quick Recovery for Faster Brewing.
- Large-Volume Water Tank for Greater Brewing Capacity.
- Space-Saving Design.
- Stainless Steel Construction with Black Vinyl Coating.
- Lighted Rocker-Switches Indicate System Functions.
- **Standard 120VAC Operation.** (Export voltage available.)
- Optional
  - · Crystalline Glass Coffee Bowls.
  - ThermoPro Stainless Steel Airpots.
  - ThermoPro Stainless Steel Servers.