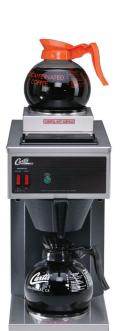

# Cafe™ Pour-Over Systems...Exceptional Quality Coffee from a Convenient "Place Anywhere" System

These brewers bring exceptional convenience, value and coffee quality never before achieved by pour-over systems. The CAFE line features generous tank capacity, quick recovery heating elements and a large, wide-mouth inlet with an attached flip-open lid. These design elements together with a precisely engineered spray head and brew cone combination allow quick and thorough extraction of quality coffee flavor.

The CAFE Pour-Over models require no plumbing and plug into standard 120VAC wall receptacle. Simply place the CAFE model in the desired location, pour in water and connect power. It's ready to go. A brew-ready light tells you when water has reached proper brewing temperature.

## **FEATURES AT A GLANCE**

- Pour-Over Operation NO Plumbing Required.
- Powerful Heating Element Provides Quick Recovery for Faster Brewing.
- Large-Volume Water Tank for Greater Brewing Capacity.
- Space-Saving Design.
- Stainless Steel Construction with Black Vinyl Coating.
- Lighted Rocker-Switches Indicate System Functions.
- **Standard 120VAC Operation.** (Export voltage available.)
- Optional
  - · Crystalline Glass Coffee Bowls.
  - ThermoPro Stainless Steel Airpots.
  - ThermoPro Stainless Steel Servers.