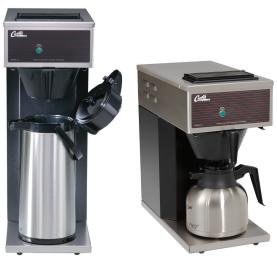

CAFE OAP

CAFE OPP

\*Height Dimension Includes Standard Feet.

WARNING - These products can expose you to chemicals including Acrylamide and Bisphenol A (BPA), which are known to the State of California to cause cancer and birth defects or other reproductive harm. For more information visit www.P65Warnings.ca.gov

## **FEATURES AT A GLANCE**

- Pour-Over Operation NO Plumbing Required.
- Powerful Heating Element Provides Quick Recovery for Faster Brewing.
- Large-Volume Water Tank for Greater Brewing Capacity.
- Space-Saving Design.
- Stainless Steel Construction with Black Vinyl Coating.
- Lighted Rocker-Switches Indicate System Functions.
- **Standard 120VAC Operation.** (Export voltage available.)
- Optional
  - · Crystalline Glass Coffee Bowls.
  - ThermoPro Stainless Steel Airpots.
  - ThermoPro Stainless Steel Servers.