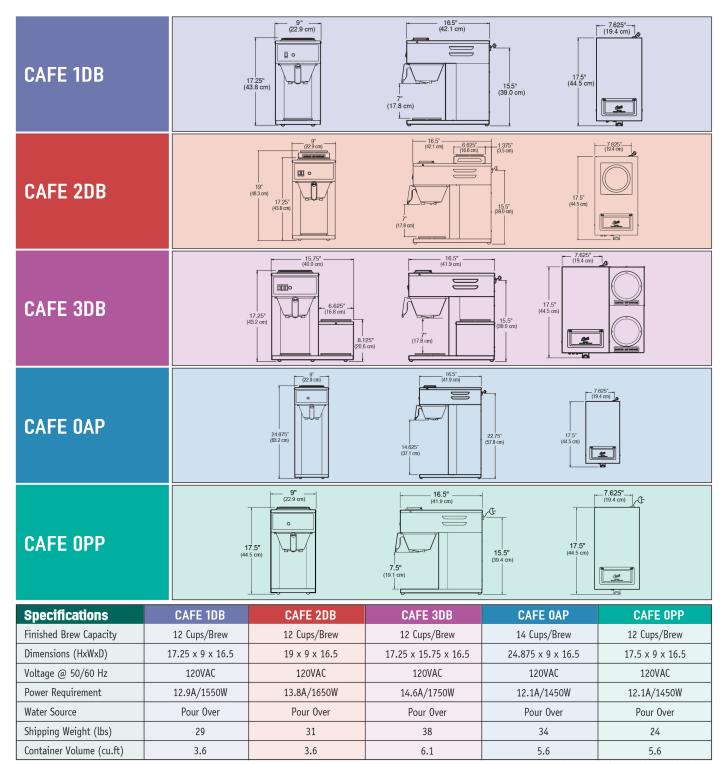

MODELS: CAFE 1DB, 2DB, 3DB, 0AP, 0PP

CAFE 2DB

CAFE OAP

CAFE OPP

\*Height Dimension Includes Standard Feet.

WARNING - These products can expose you to chemicals including Acrylamide and Bisphenol A (BPA), which are known to the State of California to cause cancer and birth defects or other reproductive harm. For more information visit www.P65Warnings.ca.gov