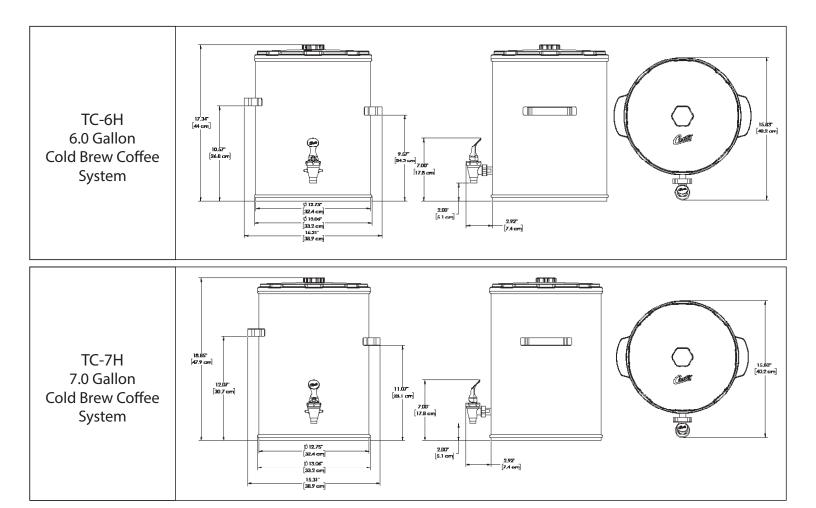

## **Specifications**

| MODEL# | DESCRIPTION                        | CAPACITY    | FAUCET CLEARANCE | HEIGHT x WIDTH x DEPTH   | SHIP WEIGHT | SHIP CUBE    |
|--------|------------------------------------|-------------|------------------|--------------------------|-------------|--------------|
| TC-6H  | 6.0 Gallon Cold Brew Coffee System | 6.0 Gallons | 2.0"             | 17.34" x 15.31" x 15.83" | 12.0 lbs.   | 2.04 cu. ft. |
| TC-7H  | 7.0 Gallon Cold Brew Coffee System | 7.0 Gallons | 2.0"             | 18.85" x 15.31" x 15.83" | 12.0 lbs.   | 2.27 cu. ft. |